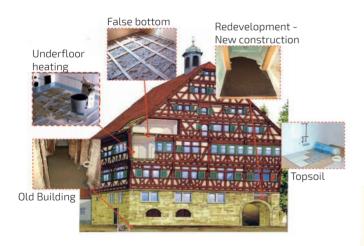

# ThermoDyn, for renovating & old builings

Redevelopment - New construction Underfloor heating

Missing soil Topsoil Old building